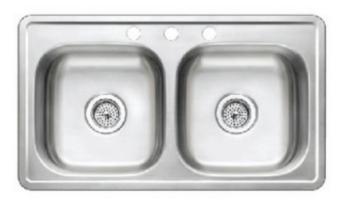

## STEEL SINK MODEL: SS-116-20-3319A0

**STAINLESS** 

| DEPTH | GAUGE | HOLES |
|-------|-------|-------|
| 6"    | 24/22 | 3/4   |
| 7"    | 22/20 | 3/4   |
| 8"    | 22/20 | 3/4   |

• Top-mount Double Bowl Sink 50/50

Dimensions: 32-15/16"x18-15/16"

Material: SS304Finish: Brushed

Undercoated and Sound Pads

3-1/2" Drain Opening

Supplied with Fasteners

Disclaimer: Nerval makes every effort to provide accurate specification data. However, specification may change without notice. Please visit nerval website to see Nerval's terms and conditions.