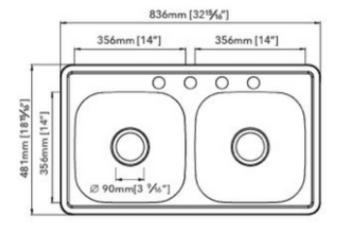

Dimensions: 32-15/16"x18-15/16"

Material: SS304Finish: Brushed

Undercoated and Sound Pads

3-1/2" Drain Opening

Supplied with Fasteners

Disclaimer: Nerval makes every effort to provide accurate specification data. However, specification may change without notice. Please visit nerval website to see Nerval's terms and conditions.